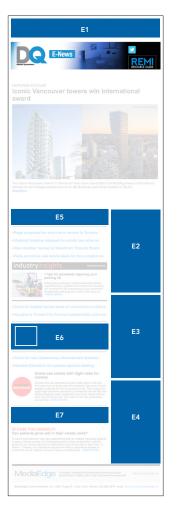

## **E-NEWS ADVERTISING**

Design Quarterly e-news delivers timely, relevant industry news on a bi-weekly basis, equipping professionals involved in the in architectural and interior design communities in Western Canada with the information they need to remain current in a fast-paced industry.

### **2023 RATES**

|    |                                                                  | Digital Specs    | Quarter |
|----|------------------------------------------------------------------|------------------|---------|
| E1 | Top Leaderboard                                                  | 728 x 90 pixels  | \$3,970 |
| E2 | Top Skyscraper                                                   | 240 x 400 pixels | \$3,400 |
| E3 | Middle Skyscraper                                                | 240 x 400 pixels | \$2,900 |
| E4 | Bottom Skyscraper                                                | 240 x 400 pixels | \$2,175 |
| E5 | Top Banner                                                       | 468 x 60 pixels  | \$3,100 |
| E6 | Featured Sponsored Content<br>*Up to 4 links or 40 words of text | 125 x 125 pixels | \$2,500 |
| E7 | Body Banner                                                      | 468 x 60 pixels  | \$2,250 |

All ads must be 72 DPI gif or jpg only RGB. No animated ads for e-news.

All rates are net.